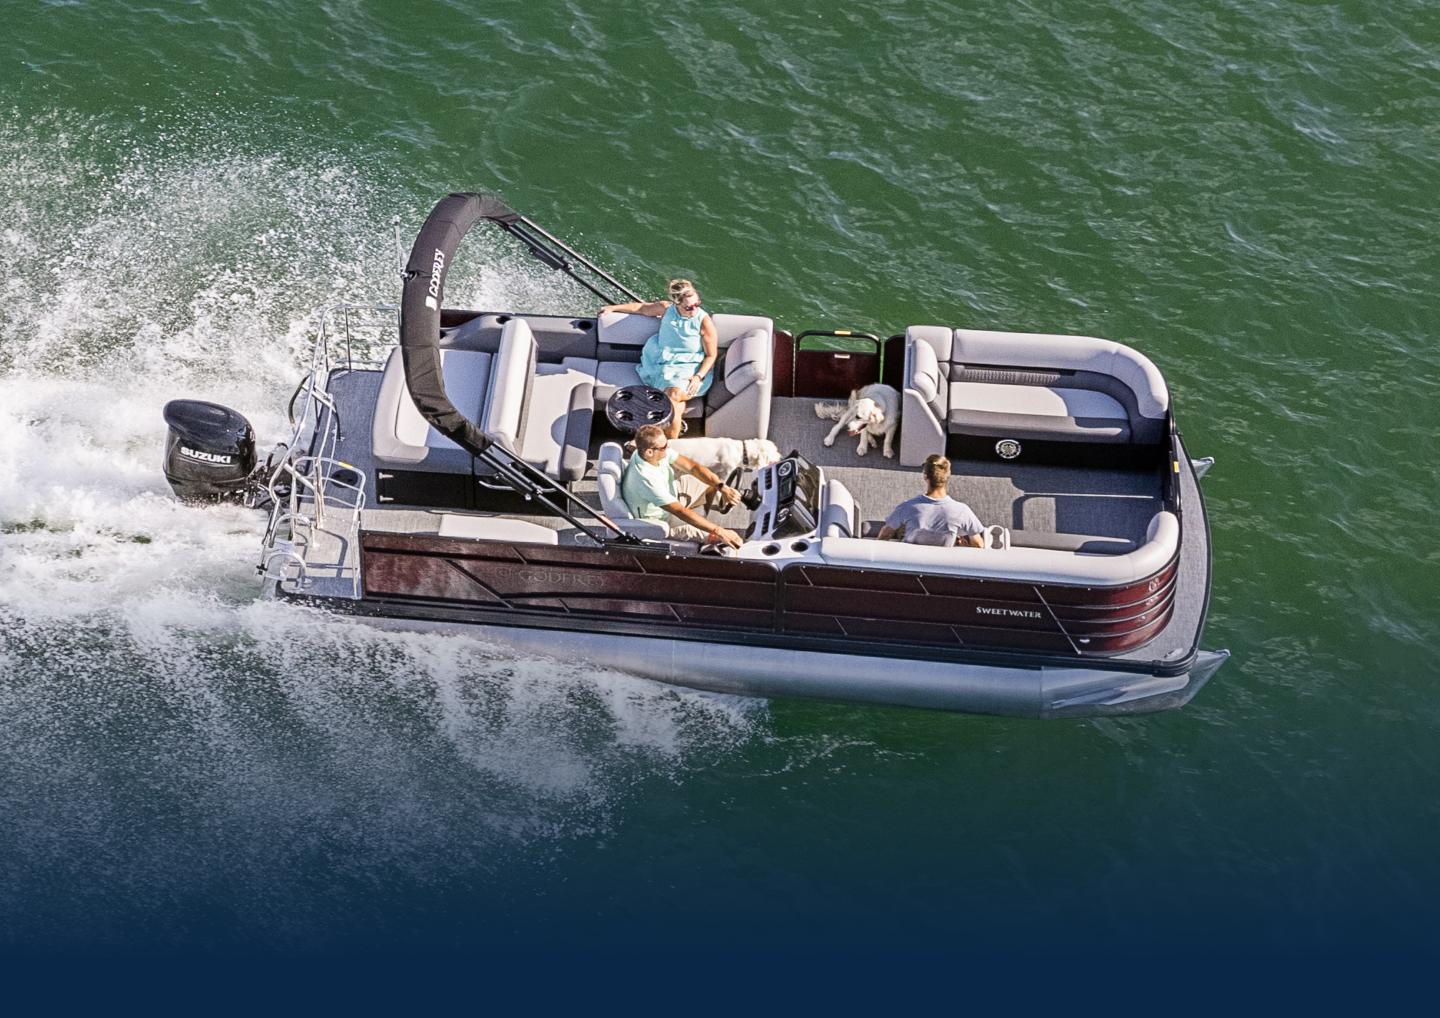

GODFREY
PONTOON BOATS

Savings up to \$8,000\*

"Valid only on select new and unregistered model year 2023 or 2022 Godfrey Xperience and Sweetwater models. Xperience models included are: 2080 CX, 2086 FX, 2086 CX, 2086 FX, 2286 FX, 2286 FX. Sweetwater models included are: 2086 SB, 2086 CX, 2086 FX, 2286 FX, 2286 FX. Sweetwater models included are: 2086 SB, 2086 SB, 2086 FX, 2286 FX