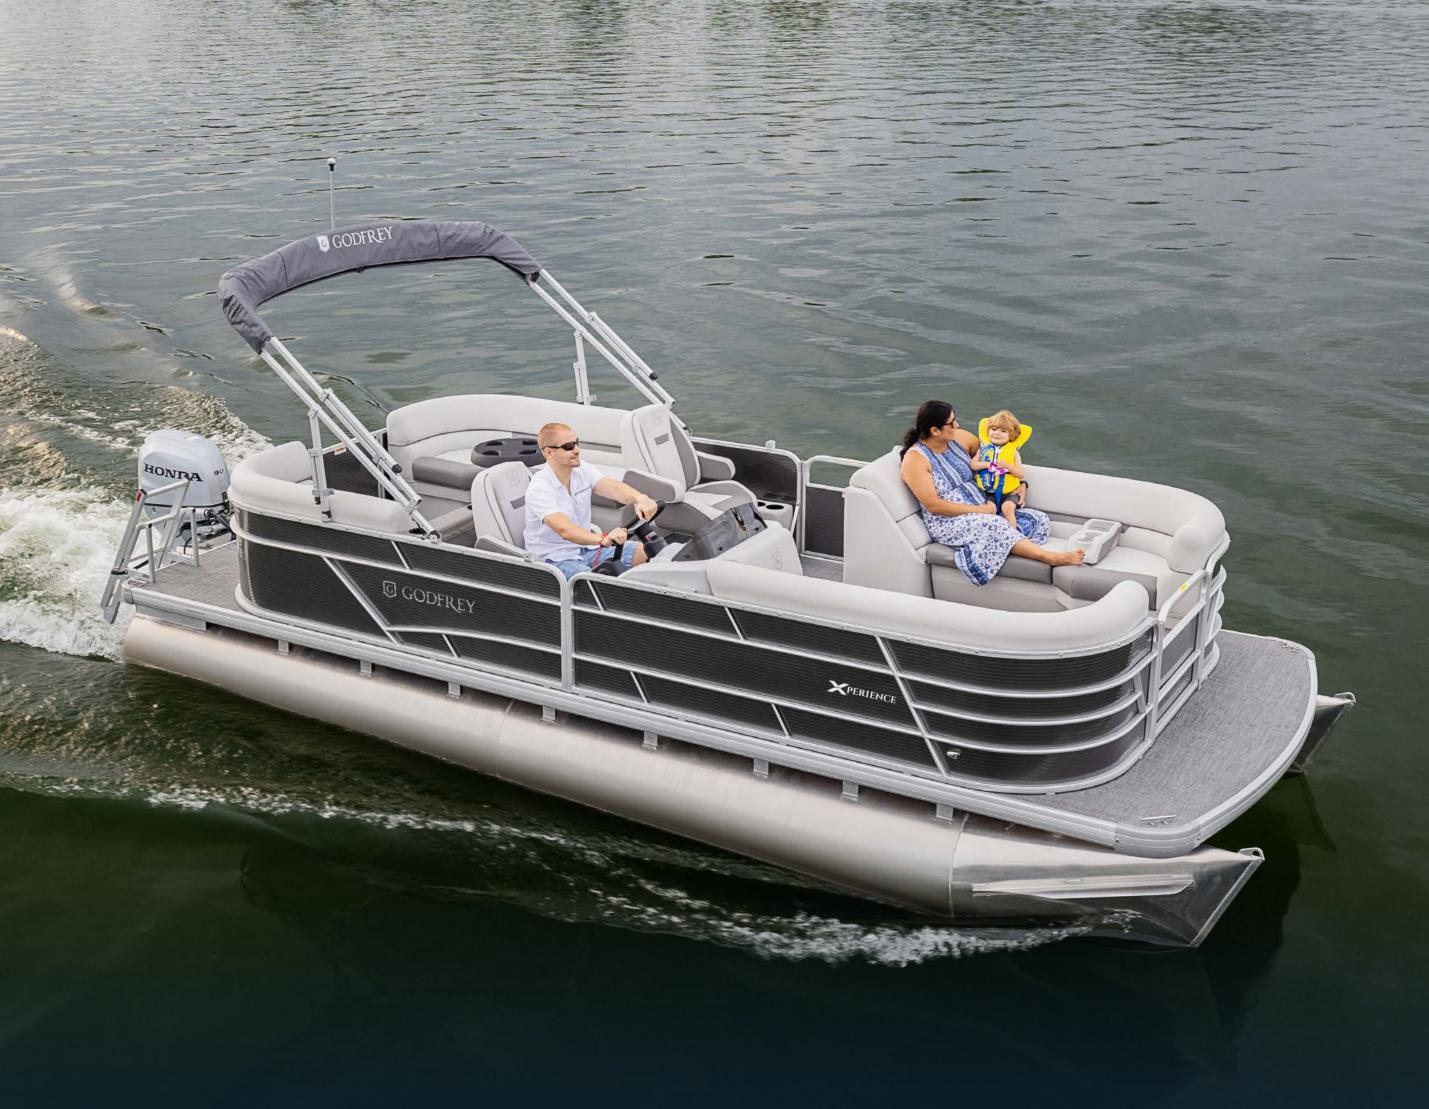

GODFREY
PONTOON BOATS

Savings up to \$8,000\*

"Valid only on select new and unregistered model year 2023 or 2022 Godfrey Xperience and Sweetwater models. Xperience models included are: 2080 CX, 2086 FX, 2086 CX, 2086 FX, 2286 FX, 2286 FX. Sweetwater models included are: 2086 SB, 2086 CX, 2086 FX, 2286 FX, 2286 FX. Sweetwater models included are: 2086 SB, 2086 SB, 2086 FX, 2286 FX