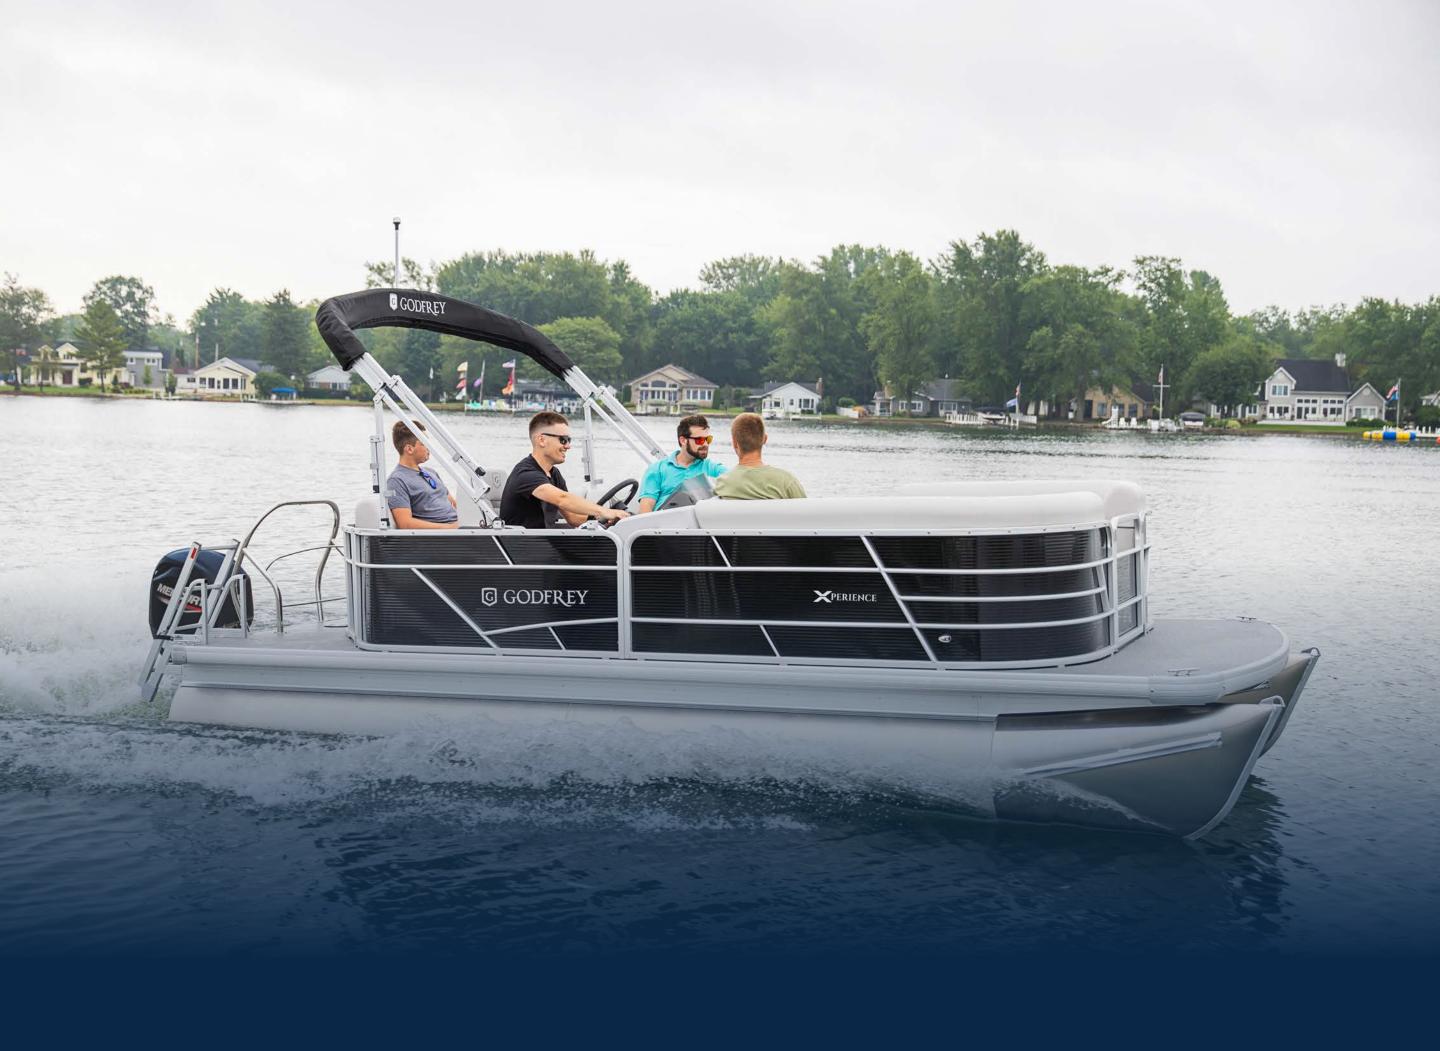

GODFREY
PONTOON BOATS

Savings up to \$8,000\*

"Valid only on select new and unregistered model year 2023 or 2022 Godfrey Xperience and Sweetwater models. Xperience models included are: 2080 CX, 2086 FX, 2086 CX, 2086 FX, 2286 FX, 2286 FX. Sweetwater models included are: 2086 SB, 2086 CX, 2086 FX, 2286 FX, 2286 FX. Sweetwater models included are: 2086 SB, 2086 SB, 2086 FX, 2286 FX