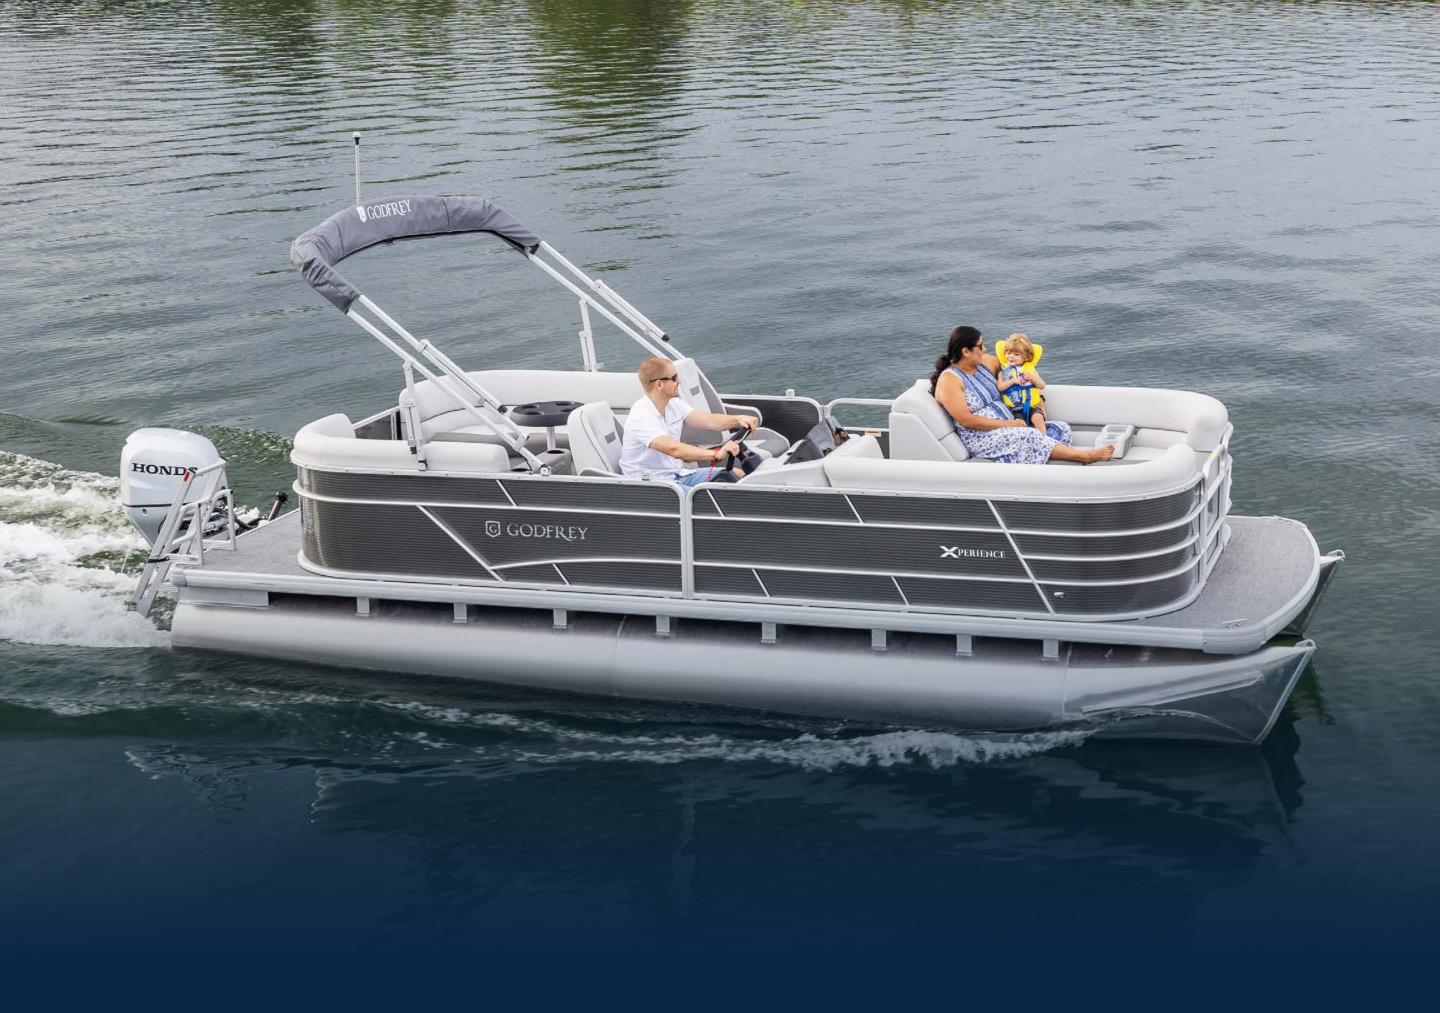

## Savings up to \$8,000\*

Savings up to \$8,000\*

"Valid only on select new and unregistered model year 2023 or 2022 Godfrey Xperience and Sweetwater models. Xperience models included are: 2080 CX, 2086 FX, 2086 CX, 2086 FX, 2286 FX, 2286 FX. Sweetwater models included are: 2086 SB, 2086 CS, 2086 FX, 2286 FX, 2286 FX, 2886 FX, 288