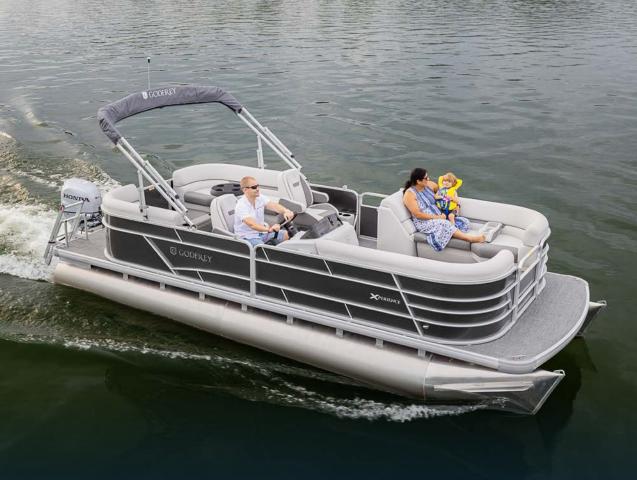

## Savings up to \$8,000\*

Savings up to \$8,000\*

"Valid only on select new and unregistered model year 2023 or 2022 Godfrey Xperience and Sweetwater models. Xperience models included are: 2080 CX, 2086 FX, 2086 CX, 2086 FX, 2286 FX, 2286 FX. Sweetwater models included are: 2086 SB, 2086 CX, 2086 FX, 2286 FX, 2286 FX, 2886 FX, 288